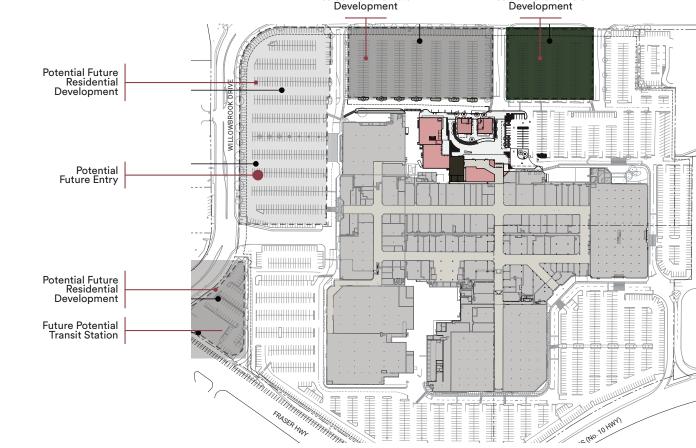

Upcoming transit improvements will generate tremendous growth for Willowbrook Shopping Centre. QuadReal is also analyzing the feasibility of including a mixed use, livable component to the Shopping Centre in the near to mid-term. This will reposition Willowbrook as a lifestyle development to best serve our customer base.

### Potential Future Residential and Retail Development

Potential Future Residential and Retail