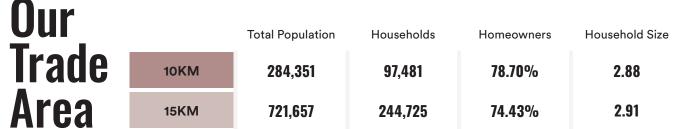

### **Projected Population Growth:**

Growth in the Willowbrook Trade Area (5km) is higher than Vancouver CMA trends (10.5% vs 10.25% from 2021 to 2031).