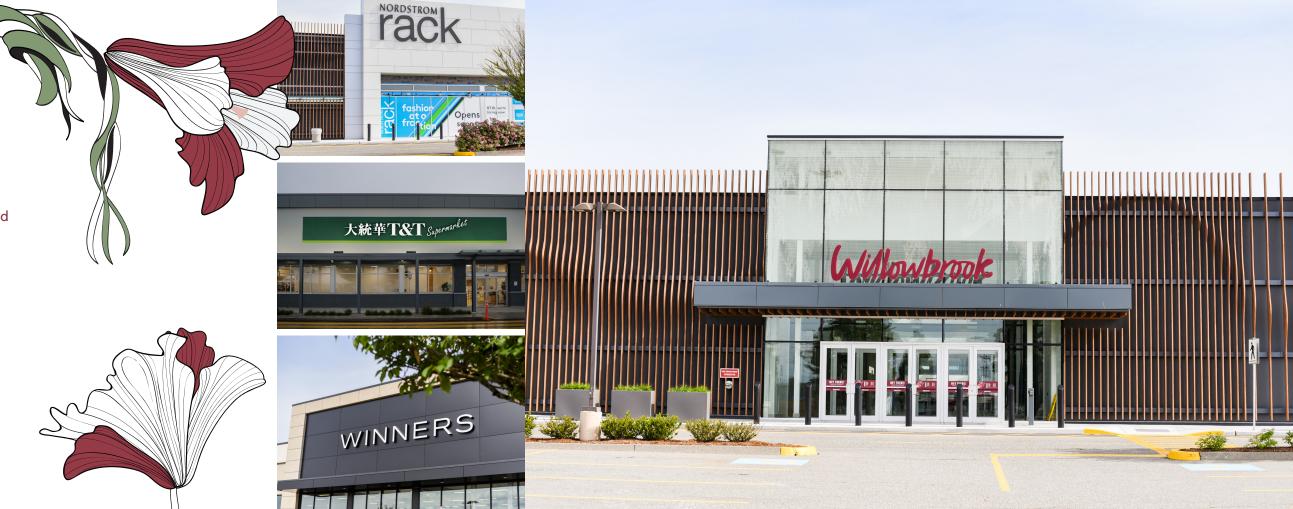

## **Current Retailers**

DEPARTMENT STORES Hudson's Bav Nordstrom Rack Sport Chek Toys R Us/Babies R Us T&T Supermarket Winners

WOMEN'S FASHION Urban Kids Aldila Boutique SHOES

la Vie en Rose Little Mountain Vancouver Northern Reflections Plenty Ricki's Serena West Sirens

\* Benchmark Index Comparison Vancouver CMA. Source: Environics.

Conceptual drawing

We are thrilled about our newest fashion anchors, Winners and B.C.'s first Nordstrom Rack. These exciting additions have allowed us to extend the southern corridor, create additional entrance points and allow for new retail CRU opportunities. 2021 also welcomed T&T Supermarket to Willowbrook, creating over 40,000 sq. ft. of fresh, distinctive food and beverage offerings.