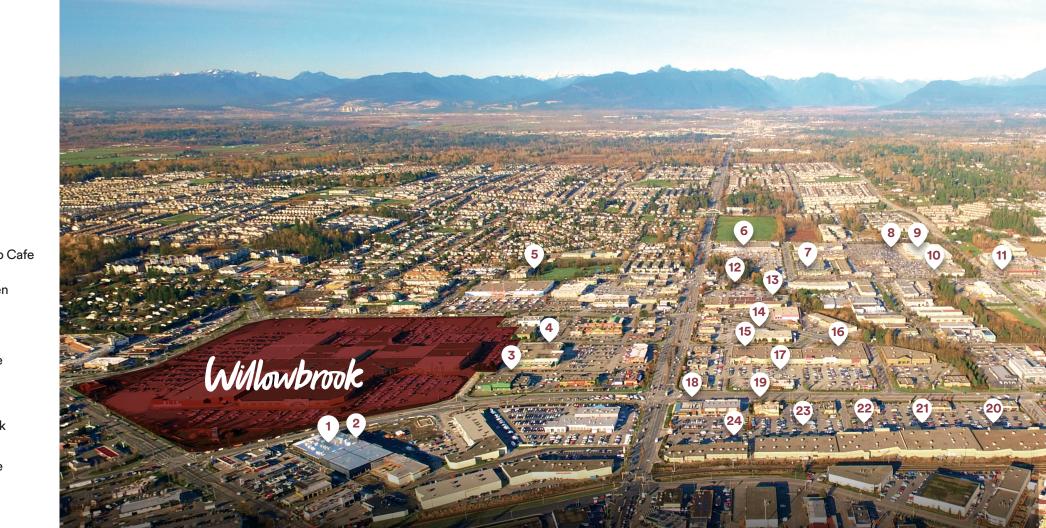

## **Retail for Miles**

Langley is home to over 2.5 million sq.ft. of retail representing major brands and featuring many of their first-to-market stores. This represents the calibre of dynamic retail that Willowbrook anchors and complements.

| 1 | Bed Bath & Beyond           | 9  | London Drugs  | 17 | Milestones               |
|---|-----------------------------|----|---------------|----|--------------------------|
| 2 | Buy Buy Baby                | 10 | Save-On-Foods | 18 | Cactus Club              |
| 3 | Mountain Equipment<br>Co-op | 1  | Costco        | 19 | Olive Garden             |
| 4 | Safeway                     | 12 | Canadian Tire | 20 | Golf Town                |
| 5 | Superstore                  | 13 | Staples       | 21 | HomeSense                |
| 6 | Home Depot                  | 14 | The Brick     | 22 | Michaels                 |
| 7 | Old Navy                    | 15 | Indigo        | 23 | Mark's Work<br>Warehouse |
| 8 | Walmart                     | 16 | La-Z-Boy      | 24 | Atmosphere               |
|   |                             |    |               |    |                          |