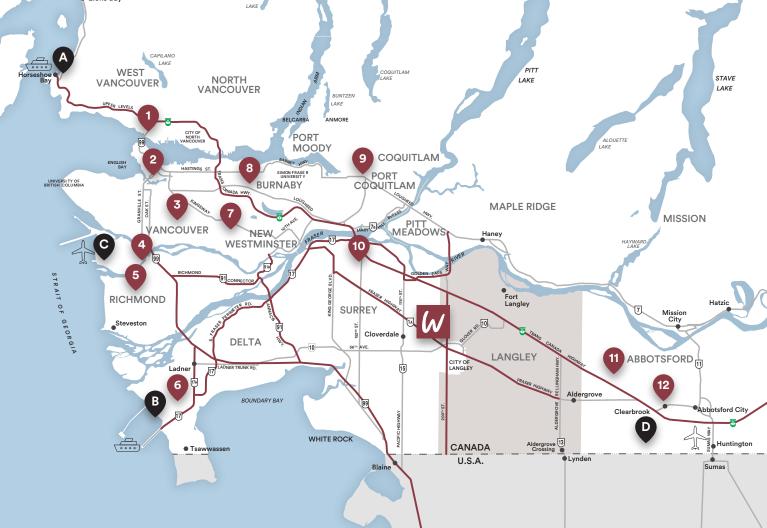

# The Area

Willowbrook Shopping Centre is located in the heart of the Fraser Valley, one of the fastest growing regions in the lower mainland since 2011.

This is because many urban families are choosing to relocate to Langley and surrounding areas to increase their quality of life and to be part of a growing community.

Just 45 minutes southeast of Vancouver, Willowbrook is easily accessible from a number of major traffic arteries.

## International Airports

## **Major Regional Centres**

## **Retail for Miles**

Langley is home to over 2.5 million sq.ft. of retail representing major brands and featuring many of their first-to-market stores. This represents the calibre of dynamic retail that Willowbrook anchors and complements.