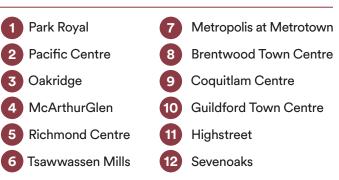

## **Major Regional Centres**

## **Retail for Miles**

Langley is home to over 2.5 million sq.ft. of retail representing major brands and featuring many of their first-to-market stores. This represents the calibre of dynamic retail that Willowbrook anchors and complements.