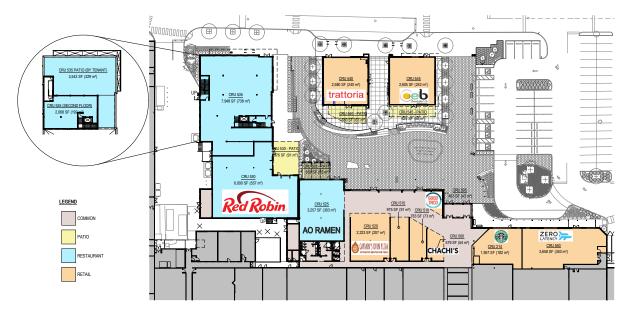

#### **COMING SOON**

AO Ramen Captain's Oven Pizza Chachi's Sandwiches Good Taco **OEB** Breakfast Red Robin Trattoria Zero Latency

# THE COURTYARD

Slated to open in late 2022, we have embarked on an expansion that will offer 27,500 square feet of additional indoor and outdoor space. The new development, dubbed THE COURTYARD, will include an entertainment area as well as 10 distinctive food and beverage options to fulfill our community's cravings.