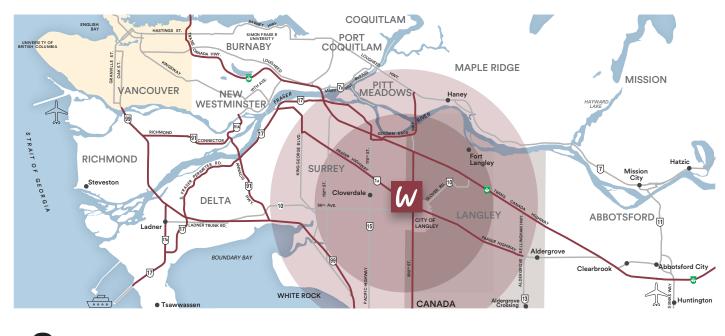

# The Area

Willowbrook Shopping Centre is located in the heart of the Fraser Valley, one of the fastest growing regions in the lower mainland since 2011.

This is because many urban families are choosing to relocate to Langley and surrounding areas to increase their quality of life and to be part of a growing community.

Just 45 minutes southeast of Vancouver, Willowbrook is easily accessible from a number of major traffic arteries.

### **Projected Population Growth:**

Growth in the Willowbrook Trade Area (5km) is higher than Vancouver CMA trends (10.5% vs 10.25% from 2021 to 2031).