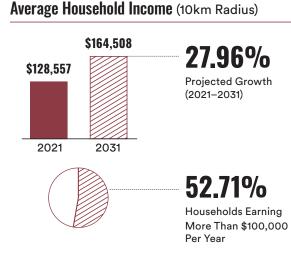

### **Growing Income**

The average household income in the Centre's primary trade area is well above the Canadian average. With a population base skewing heavily toward millennial, the potential income growth is tremendous.